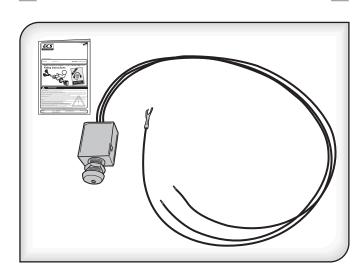

www.ecs-electronicsuk.co.uk

Universal C2 control unit with red LED for RHD vehicles with a simple blinker relay

**SP-106-ZZU** 

Universal C2 control unit with red LED for RHD vehicles with a simple blinker relay

**SP-106-ZZU** 

Universal C2 control unit with red LED for RHD vehicles with a simple blinker relay

**SP-106-ZZU**