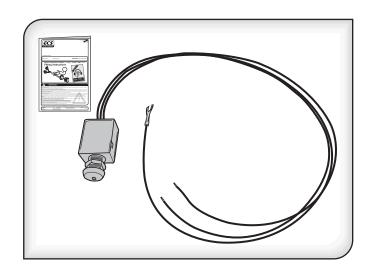

www.ecs-electronicsuk.co.uk

Universal C2 control unit with red LED for RHD vehicles with a simple blinker relay

**SP-106-ZZU** 

Universal C2 control unit with red LED for RHD vehicles with a simple blinker relay

**SP-106-ZZU** 

Universal C2 control unit with red LED for RHD vehicles with a simple blinker relay

**SP-106-ZZU**