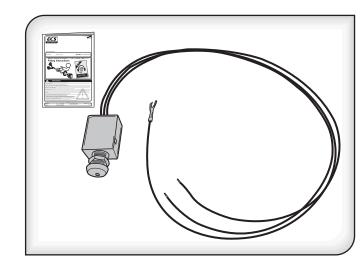

www.ecs-electronicsuk.co.uk

Universal C2 control unit with red LED for RHD vehicles with a simple blinker relay

**SP-106-ZZU** 

Universal C2 control unit with red LED for RHD vehicles with a simple blinker relay

**SP-106-ZZU** 

Universal C2 control unit with red LED for RHD vehicles with a simple blinker relay

**SP-106-ZZU**